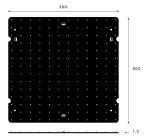

Guarantee:

2 years

Protection:

IP20

Dimensions (WxDxH):

500 x 500 x 1.2mm

\*Other sizes available

Certifications: