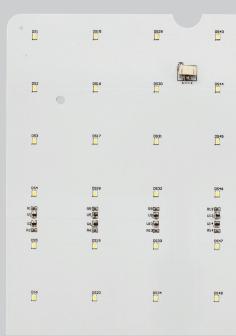

## Datasheet

OnPanel is a high efficient LED panel for application as a back light behind posters or as ceiling light behind diffusers. The panel modules can be combined in groups for creating large homogeneous light emitting areas.

| Color | Beam Angle | ССТ                                       | System flux           | System power | Other technical characteristics |
|-------|------------|-------------------------------------------|-----------------------|--------------|---------------------------------|
|       | 120°       | 4500K  * Other CCT available upon request | 500 x 500<br>= 1575lm | 0.1W / Chip  | 500                             |