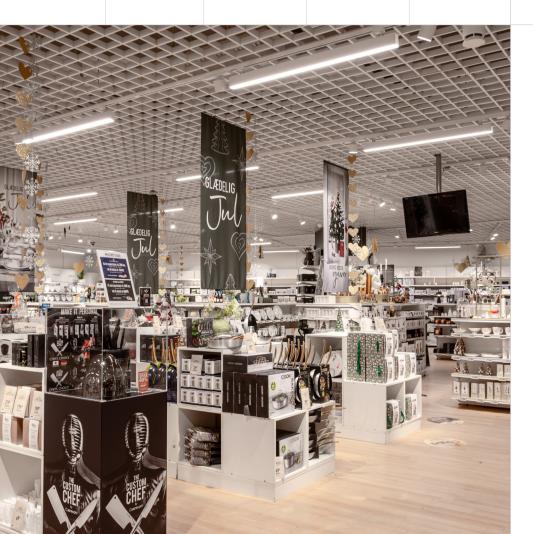

## **ON LINE 1200**

Datasheet

Whether you want uniform illumination or creating different light arrangements, ON LINE 1200 is the key to unlocking the perfect lighting ambiance for your retail store. It also provides good flexibility by offering side tilting capabilities, so it can be used as a single asymmetric fixture or wall washer.