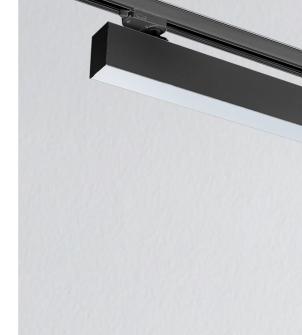

## **ON LINE 1200**

Datasheet

Whether you want uniform illumination or creating different light arrangements, ON LINE 1200 is the key to unlocking the perfect lighting ambiance for your retail store. It also provides good flexibility by offering side tilting capabilities, so it can be used as a single asymmetric fixture or wall washer.

Color Rendering: CRI > 90

Optics: Opal, Micro Prism, Double Asymmetric

Material: Aluminium housing

Color consistency: MacAdams 2 SDCM

Lifetime: 50.000 hours L80B10

Guarantee: 5 years

Installation: Nordic Aluminium 3-phase track

Protection: IP40

**Size:** 1200 x 70 x 50mm

Dimmable: Fixed output, DALI

Certifications: CE