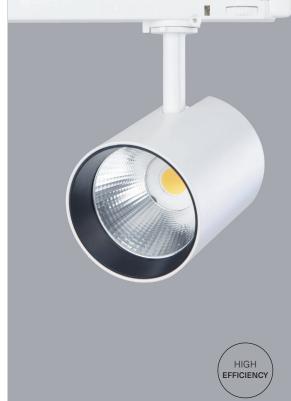

# Datasheet

With a minimalist design, BING track light is the ideal solution for retail environments seeking seamless integration of lighting fixtures with the interior. This discreet and compact track light effortlessly complements any decor, while still offering flexibility and precise lighting control.