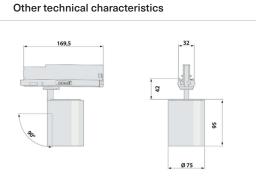

| Color | Beam Angle | ССТ   | System flux       | System power     |
|-------|------------|-------|-------------------|------------------|
| •     | 15°        | 2700K | 3090lm<br>(3000K) | 25,4W<br>(650mA) |
|       | 21°        | 3000K | 3265lm<br>(4000K) |                  |
|       | 32°        | 3500K | ,                 |                  |
|       |            | 4000K |                   |                  |