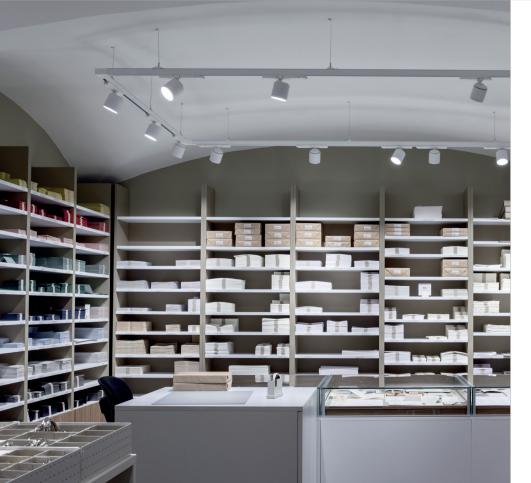

# Datasheet

With a minimalist design, BING track light is the ideal solution for retail environments seeking seamless integration of lighting fixtures with the interior. This discreet and compact track light effortlessly complements any decor, while still offering flexibility and precise lighting control.