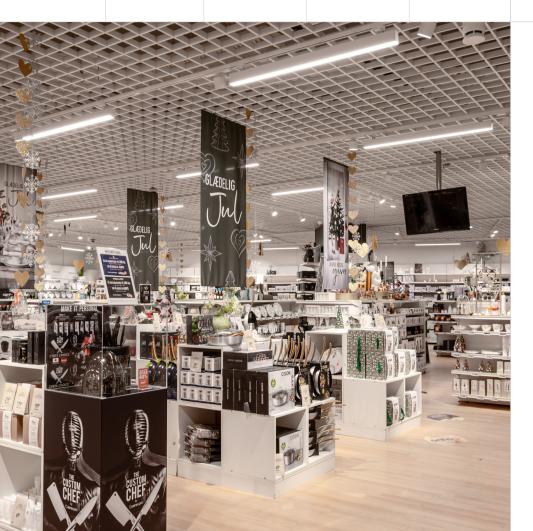

## ON LINE 800 UGR<19

Whether you want uniform illumination, minimazing glare or creating different light arrangements, ON LINE 800 UGR<19 is the key to unlocking the perfect lighting ambiance for your retail store—while also cost-efficient, without compromising on light quality. It also provides maximum flexibility by offering tilting and rotating capabilities.