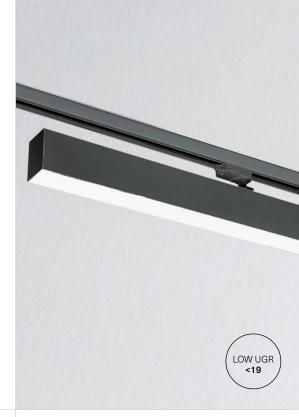

## ON LINE 800 UGR<19

Whether you want uniform illumination, minimazing glare or creating different light arrangements, ON LINE 800 UGR<19 is the key to unlocking the perfect lighting ambiance for your retail store—while also cost-efficient, without compromising on light quality. It also provides maximum flexibility by offering tilting and rotating capabilities.

Color Rendering: CRI > 90

Optics: UGR < 19

Material: Aluminium housing

Color consistency: MacAdams 2 SDCM

Lifetime: 50.000 hours L80B10

Guarantee: 5 years

Installation: Nordic Aluminium 3-phase track

Protection: IP40

**Size:** 800 x 70 x 50mm

Dimmable: Fixed output, DALI

Certifications: CE