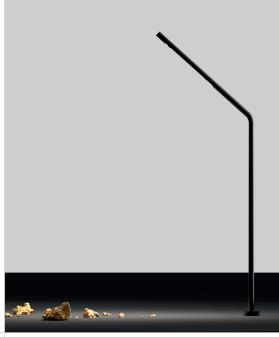

## Datasheet

OnStickBend, is an angled profile that utilizes low voltage. It is the perfect lighting choice specifically designed for cabinets and display cases where precise illumination is required for showcasing merchandizes such as, jewelry, watches, porcelain, glass and accessories.