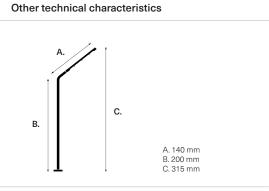

Color Rendering: CRI > 90

Material: Aluminium

Efficacy: 110Lm/W

Input: 350mA CC

Lifetime: 50.000 hours

Guarantee: 2 years

Protection: IP20

Dimensions (WxDxH): Ø 8 mm / height: 315 mm