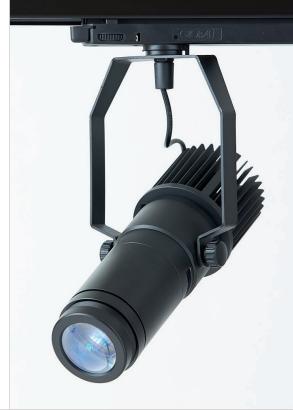

## **ON IMAGE T20**

## Datasheet

Stand out in the retail landscape by projecting imagery throughout your store. Showcase your logo, promote special offers, adapt to seasons and captivate customers with stunning visual displays. The energy efficiency, flexibility and engagement-boosting capabilities of ON IMAGE make it an essential tool for modern retail success.

Color Rendering:

CRI > 90

Material:

Die-cast aluminium

Lifetime:

30.000 hours L80B10

Guarantee:

2 years

Installation:

Nordic Aluminium 3-phase track

Protection:

IP20

Gobo size:

37,5mm (outer diameter) 26mm (image size)

Dimensions:

Ø72 x 240mm

Mounting:

Surface mount option available