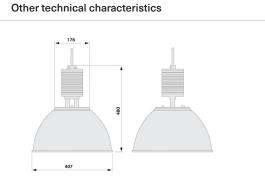

Installation: Suspended with power cable (3-5m)

LED chip: Philips

Protection: IP20

**Dimmable:** Fixed output, DALI

Certifications: CE