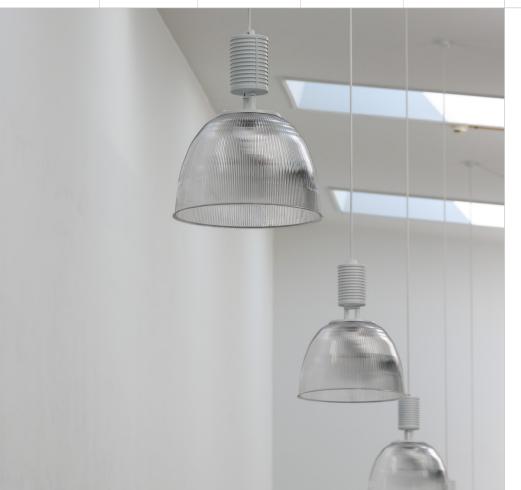

## Datasheet

Industrial style pendant luminaire made of die-cast aluminium, available with 3 housing color options and a wide range of light sources for an effortless installation. It comes with a 3m cable and is optimal for all applications, from cafeterias to food displays; longer cable lengths are available upon request.