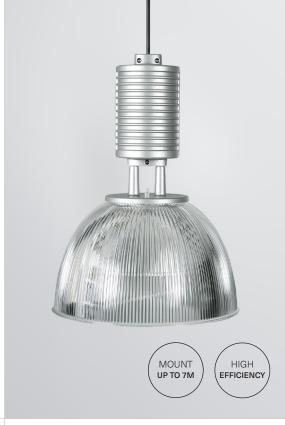

## Datasheet

Industrial style pendant luminaire made of die-cast aluminium, available with 3 housing color options and a wide range of light sources for an effortless installation. It comes with a 3m cable and is optimal for all applications, from cafeterias to food displays; longer cable lengths are available upon request.