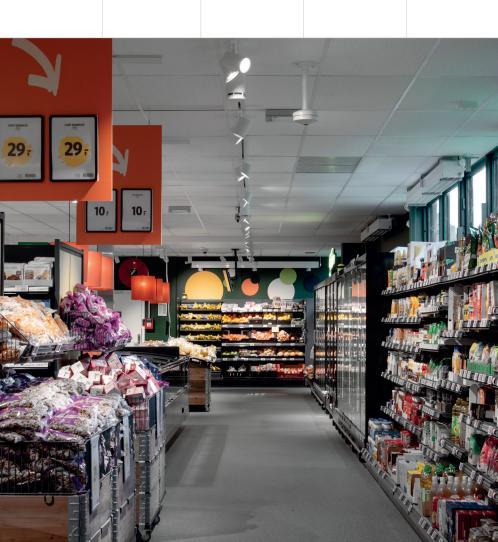

DYNAMO produces asymmetric light cone via innovative lens technology, making it the perfect solution for aisle lighting. Ideal for retail and commercial spaces, it enhances visibility and ambiance, providing an inviting and well-lit environment while accentuating products or displays with precision.