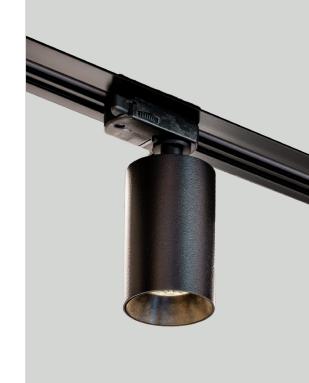

### Datasheet

Introducing the small and elegant ON TUBE HE track light, the ideal choice for restaurants and cafes seeking to infuse their space with a warm and inviting ambiance.

| Color | Beam Angle | ССТ      | COB flux | System power |
|-------|------------|----------|----------|--------------|
| •     | 25°        | 2700K    | 1200lm   | 12W          |
|       | 31°        | 3000K    |          |              |
|       | 42°        | Dim2Warm |          |              |
|       |            |          |          |              |
|       |            |          |          |              |