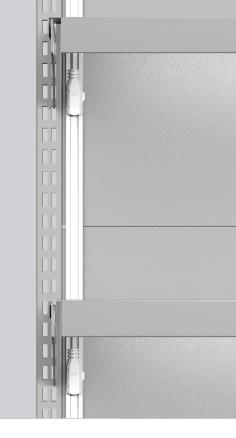

## ON TRACK Datasheet

Our versatile track with power leads offers flexible and inconspicuous installation behind shelving systems. This solution not only simplifies installation but also allows for dynamic adjustment of lighting.

Color options: White, Black

Input: 24C CV

Material: Aluminum

Protection: IP20

Guarantee: 2 years

Centification: UL, CE

Track with power leads for flexible connection of LED luminaires.

Plastic profile with concealed power leads for easy installation behind shelving systems. Plastic plugs, couple parts and fixation accessory for flexible mounting and connection of shelf luminaires are available.