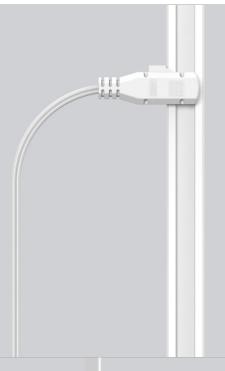

## ON TRACK Datasheet

Our versatile track with power leads offers flexible and inconspicuous installation behind shelving systems. This solution not only simplifies installation but also allows for dynamic adjustment of lighting.

Color options: White, Black

Input: 24C CV

Material: Aluminum

Protection: IP20

Guarantee: 2 years

Centification: UL, CE

Track with power leads for flexible connection of LED luminaires.

Plastic profile with concealed power leads for easy installation behind shelving systems. Plastic plugs, couple parts and fixation accessory for flexible mounting and connection of shelf luminaires are available.