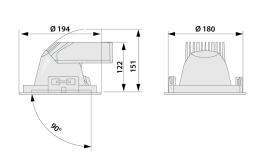

# Datasheet

LEAN downlight is a high performance recessed luminaire fully made of die-cast aluminium. The luminaire tilts 90° and turns 355° which enables versatile light planning - exceptionally good for lighting walls and shelves.

#### Cut out Ø:

180 mm