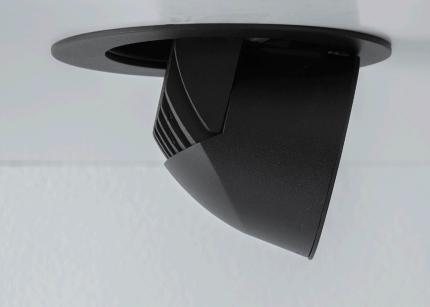

# Datasheet

LEAN downlight is a high performance recessed luminaire fully made of die-cast aluminium. The luminaire tilts 90° and turns 355° which enables versatile light planning - exceptionally good for lighting walls and shelves.