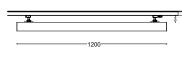

**ON LINE 1200** UGR<19

## Datasheet

Whether you want uniform illumination, minimazing glare or creating different light arrangements, ON LINE 1200 UGR<19 is the key to unlocking the perfect lighting ambiance for your retail store—while also cost-efficient, without compromising on light quality. It also provides good flexibility by offering side tilting capabilities, so it can be used as a single asymmetric fixture or wall washer.

| Color | Beam Angle | ССТ   | System flux | System power |
|-------|------------|-------|-------------|--------------|
| •     | 110°       | 3000K | 4000lm      | 50W          |
|       |            | 3500K |             |              |
|       |            | 4000K |             |              |
|       |            |       |             |              |



Other technical characteristics



LOW UGR



Color Rendering:

CRI > 90

Optics: UGR < 19

Material:

Aluminium housing

Color consistency: MacAdams 2 SDCM

Lifetime:

50.000 hours L80B10

Guarantee:

5 years

Installation:

Nordic Aluminium 3-phase track

Protection:

IP40

Size:

1200 x 70 x 50mm

Dimmable:

Fixed output, DALI

Certifications:

CE