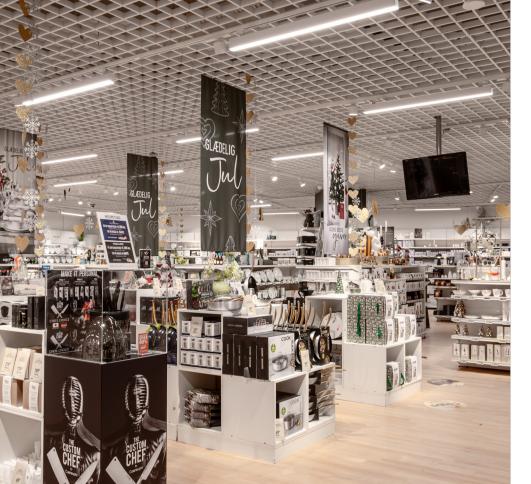

## Datasheet

Whether you want uniform illumination, minimazing glare or creating different light arrangements, ON LINE 1200 UGR<19 is the key to unlocking the perfect lighting ambiance for your retail store—while also cost-efficient, without compromising on light quality. It also provides good flexibility by offering side tilting capabilities, so it can be used as a single asymmetric fixture or wall washer.